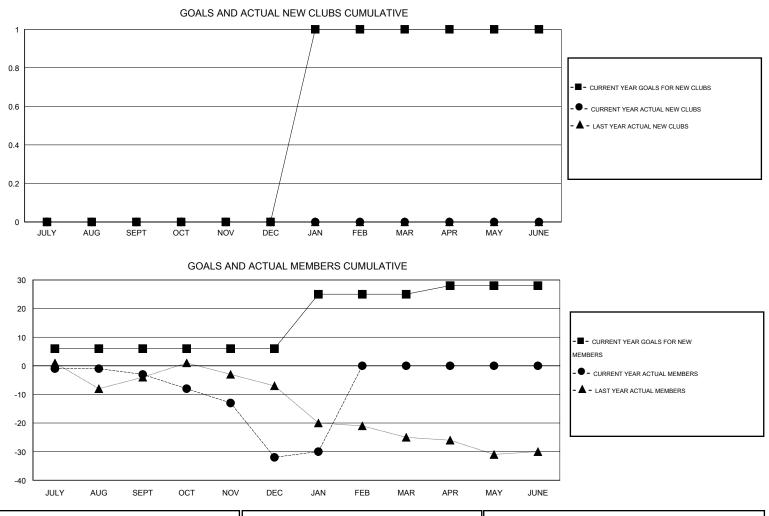

## Cindy Gregg GMT:

| GMT: Cindy (                | T: Cindy Gregg LOCATION PENNSYLVANIA |                   |                  |                  |                             |                    |                                     | GMT CA 1           |                  |  |
|-----------------------------|--------------------------------------|-------------------|------------------|------------------|-----------------------------|--------------------|-------------------------------------|--------------------|------------------|--|
|                             |                                      | Clubs             |                  |                  | Members                     |                    |                                     |                    |                  |  |
|                             | RESU                                 | LTS FOR 2015-2016 | i                |                  | RESULTS FOR 2015-2016       |                    |                                     |                    |                  |  |
| QUARTER                     | NEW CLUB<br>GOAL                     | NEW CLUBS         | DROPPED<br>CLUBS | NET<br>GAIN/LOSS | QUARTER                     | NEW MEMBER<br>GOAL | CHARTER AND<br>NEW MEMBERS<br>ADDED | DROPPED<br>MEMBERS | NET<br>GAIN/LOSS |  |
| JULY/AUG/SEPT               | 0                                    | 0                 | 0                | 0                | JULY/AUG/SEPT               | 6                  | 5                                   | 8                  | -3               |  |
| OCT/NOV/DEC                 | 0                                    | 0                 | 0                | 0                | OCT/NOV/DEC                 | 0                  | 6                                   | 35                 | -29              |  |
| JAN/FEB/MAR<br>APR/MAY/JUNE | 1<br>0                               | 0<br>0            | 0<br>0           | 0<br>0           | JAN/FEB/MAR<br>APR/MAY/JUNE | 19<br>3            | 11<br>0                             | 9<br>0             | 2<br>0           |  |